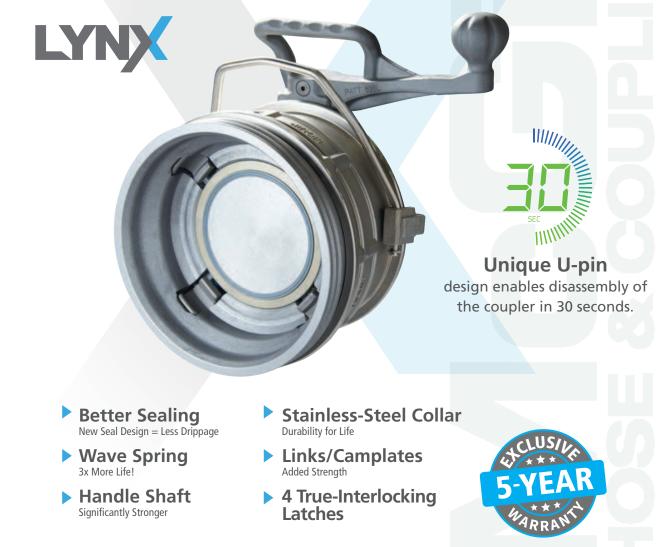

**The Lynx bottom-loading coupler** is truly better in every way. With thousands of units now deployed around the world, in some of the most demanding terminal environments, the Lynx has earned this high praise. Performance, Durability, Ease of Maintenance. Turn to the proven performer, Lynx.



Learn more at opw-es.com/lynx.



opw-es.com

sales@mcgillhose.com

ENGINEERING | WHAT'S NEXT

## www.mcgillhose.com

East Longmeadow, MA 413-525-3977 Woburn, MA 781-933-3300 East Providence, RI 401-438-0639



## EASY TO USE, EASY TO MAINTAIN, WITH A WARRANTY THAT MAKES IT EASY TO LOVE.



## Max Surge Pressure of 500 psi

| ORDERING  |                                      | SPECIFICATIONS        |               |
|-----------|--------------------------------------|-----------------------|---------------|
| LYNX852VG | Long Handle, Viton <sup>®</sup> GFLT | Max Working Pressure: | 80 psi        |
| LYNX852B  | Long Handle, Nitrile/Buna            | Test Pressure:        | 120 psi       |
| LYNX852F  | Long Handle, Fluorosilicone          | Max Surge Pressure:   | 500 psi       |
|           |                                      | Operating Temp:       | -40°F to 176° |
|           |                                      |                       |               |

| Operating Temp:  | -40°F to 176°F (-40°C to 80°C)* |  |
|------------------|---------------------------------|