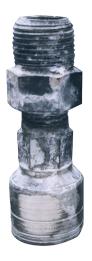

## 650 hours salt spray ASTM B117

In a 650 hours salt spray test Danfoss' family of components showed no corrosion migration in comparison to an assembly that combined an Danfoss fitting with competitor components. This test illustrates why it is so important to choose Danfoss components for your entire hose assembly.

Danfoss family of components

Danfoss fitting combined with competitor components