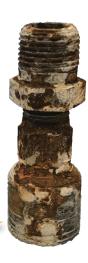

## 650 hours salt spray ASTM B117

In a 650 hours salt spray test Danfoss' family of components showed no corrosion migration in comparison to an assembly that combined an Danfoss fitting with competitor components. This test illustrates why it is so important to choose Danfoss components for your entire hose assembly.

Danfoss family of components

Danfoss fitting combined with competitor components