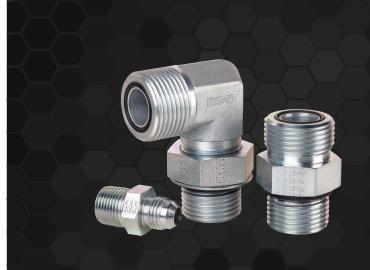

## DANFOSS ASSEMBLY ADVANTAGE

Expanding the value equation

The highest performing hose assembly:

The Danfoss hose, fitting and adapter assembly, engineered with Danfoss equipment and crimp specs provides the ultimate in reliability and performance.

## The Dura-Kote Advantage:

Danfoss adapters come with Dura-Kote plating, which gives you up to 1,000 hours of corrosion resistance. Dura-Kote is an innovative plating technology for steel adapters, offering more corrosive protection for longer life, lower replacement costs, and improved appearance. This corrosion protection decreases the likelihood of leaking, which means less equipment downtime and greater productivity.