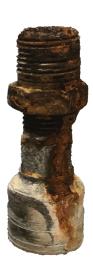

## 650 hours salt spray ASTM B117

In a 650 hours salt spray test Danfoss' family of components showed no corrosion migration in comparison to an assembly that combined an Danfoss fitting with competitor components. This test illustrates why it is so important to choose Danfoss components for your entire hose assembly.

Danfoss family of components

Danfoss fitting combined with competitor components